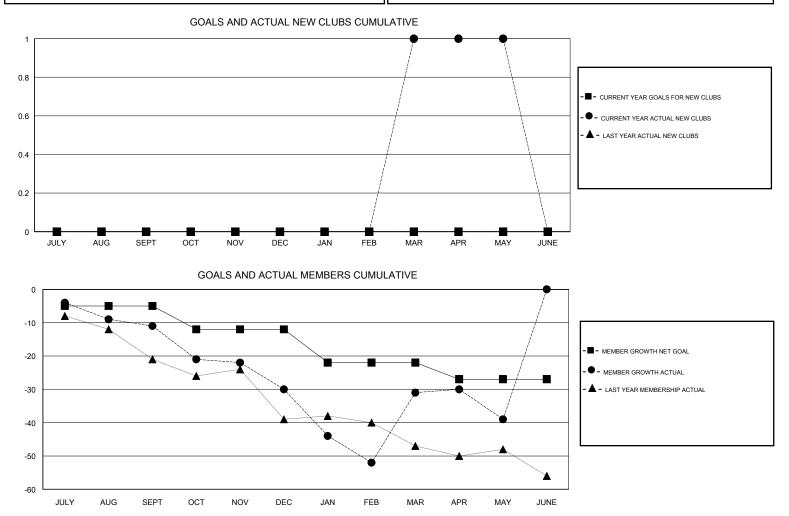

## GMT CA

| Clubs                 |               |           |               | Members               |                           |                         |                                                    |  |
|-----------------------|---------------|-----------|---------------|-----------------------|---------------------------|-------------------------|----------------------------------------------------|--|
| RESULTS FOR 2017-2018 |               |           |               | RESULTS FOR 2017-2018 |                           |                         |                                                    |  |
| QUARTER               | NEW CLUB GOAL | NEW CLUBS | DROPPED CLUBS | QUARTER               | MEMBER GROWTH NET<br>GOAL | MEMBER GROWTH<br>ACTUAL | DROPPED<br>MEMBERS ACTUAL<br>(including transfers) |  |
| JULY/AUG/SEPT         | 0             | 0         | 0             | JULY/AUG/SEPT         | -5                        | 15                      | 23                                                 |  |
| OCT/NOV/DEC           | 0             | 0         | 0             | OCT/NOV/DEC           | -7                        | 18                      | 34                                                 |  |
| JAN/FEB/MAR           | 0             | 1         | 1             | JAN/FEB/MAR           | -10                       | 40                      | 38                                                 |  |
| APR/MAY/JUNE          | 0             | 0         | 0             | APR/MAY/JUNE          | -5                        | 11                      | 18                                                 |  |